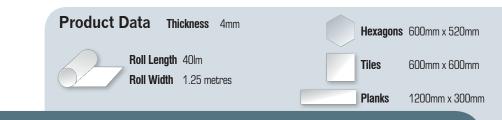

Product Data Thickness 8mm + 4mm (12mm), 10mm + 4mm (14mm)

Roll Width 1.25 metres