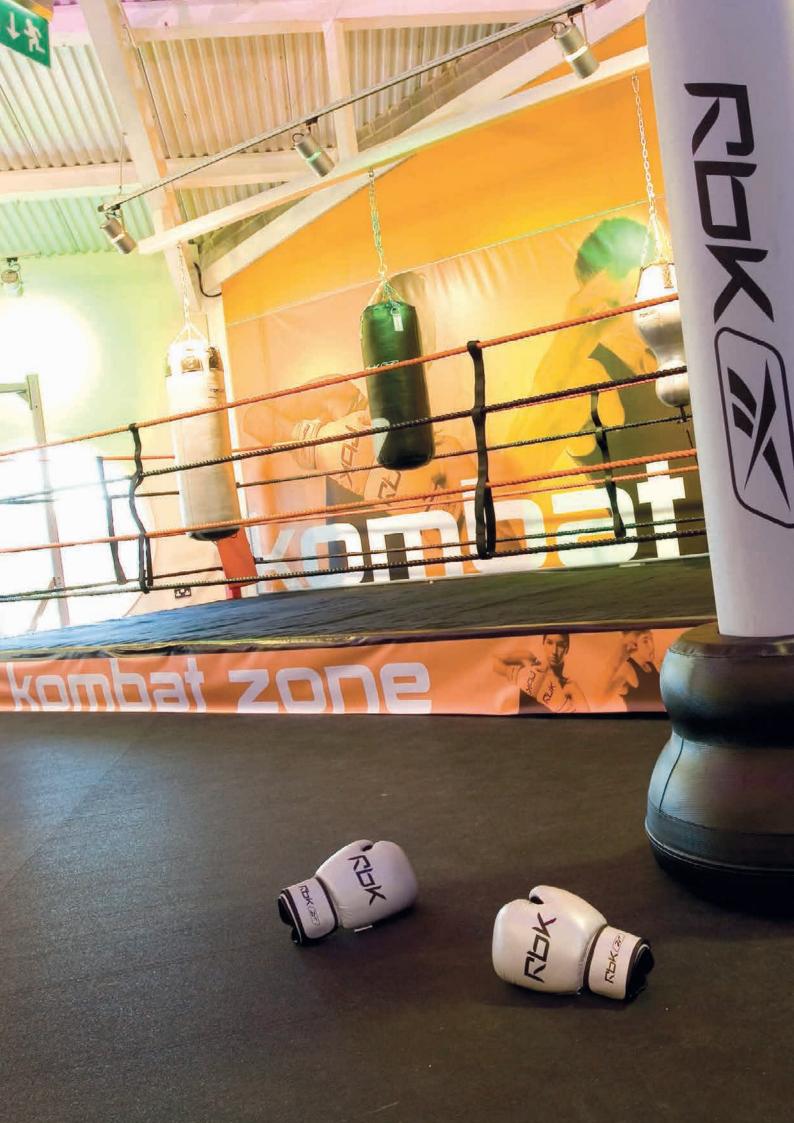

# Products

Admire the look, feel the energy

Fitness performance is all about resilience. Bouncing back after a heavy workout. Absorbing the impact. Pushing further to complete one more repetition, lift one more kilo, run one extra kilometre. Such dedication mirrors the resilience of everroll<sup>®</sup> rubber flooring from Regupol.

Here is a collection of rubber flooring products which has been working out in Australian fitness and health clubs for more than 20 years. With featured benefits of safety and comfort underfoot everroll<sup>®</sup> makes for a good flooring choice within leisure and aquatic centres.