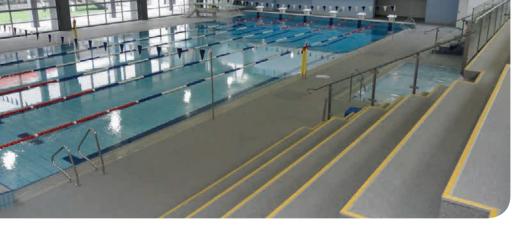

#### The look of granite, the feel of rubber

With everroll<sup>®</sup> Intensity Regupol has created a floor with a split personality. Intensity evokes the look of granite, yet underfoot it has the feel of rubber.

Your members will have added spring in their step and will feel reassuring levels of grip which is vital for safety. This makes everoll<sup>®</sup> Intensity the flooring of choice for a broad range of leisure facilities and aquatic centres.

When you request a sample, you'll no doubt admire the colour. But take the time to run your fingers across it and feel the resilience.

AREAS OF APPLICATION Cardio and Circuit Rooms Leisure and Aquatic Centres Swimming Pool Surrounds Child Care Centres