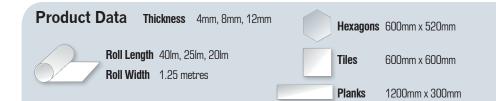

#### **AREAS OF APPLICATION** Locker and Change Rooms Hotel, Spas and Resorts Schools and Universities Games and Party Rooms

Refer to the everroll<sup>®</sup> Product Selector for more applications

|                                                                                                                                                                            | Product Data Thickness 4mm                 | Hexagons | 600mm x 520mm  |
|----------------------------------------------------------------------------------------------------------------------------------------------------------------------------|--------------------------------------------|----------|----------------|
| Note: The everroll <sup>®</sup> collection of rubber flooring is made<br>from recycled materials, variations in the shading, EPDM<br>and colour chip dispersion is normal. | Roll Length 40lm<br>Roll Width 1.25 metres | Tiles    | 600mm x 600mm  |
|                                                                                                                                                                            |                                            | Planks   | 1200mm x 300mm |